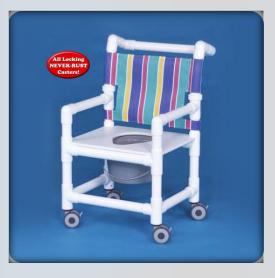

## Pediatric/Youth/Petites Shower Chair Commode

| Technical Data    |        |
|-------------------|--------|
| Height:           | 32     |
| Width:            | 20     |
| Depth:            | 21     |
| Weight:           | 24     |
| Seat Height:      | 14     |
| Clearance:        | 11     |
| Between the arms: | 16     |
| Weight Capacity:  | 250    |
| Ship Weight       | 29     |
| Shipping Method   | Parcel |

## Features

- Deluxe, No-Rust, 3" swivel casters (all locking)
- Extended push bar for safe mobility
- Seat removes completely for easy cleaning
- Removable pail with lid
- Comfortable mesh backrest available in confetti stripe and 9 additional colors

| Replacement Parts                           |  |
|---------------------------------------------|--|
| SC LPCSET DLX – Replacement Caster Set      |  |
| DLX PAIL- Replacement Commode Pail          |  |
| 9 .5 " RAILS – Replacement Commode Rail Set |  |
| PD SC BKRST—Replacement Backrest            |  |
| PED SEAT – Replacement Seat                 |  |