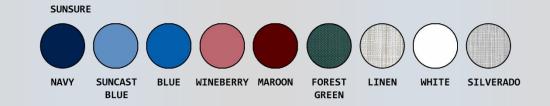

| Ordering Options                 |  |
|----------------------------------|--|
| PD SC25 P FS                     |  |
| Specify backrest color selection |  |

## Features

- Deluxe, No-Rust, 3" swivel casters (all locking)
- Extended push bar for safe mobility
- Seat removes completely for easy cleaning
- Removable pail with lid
- Comfortable mesh backrest available in confetti stripe and 9 additional colors